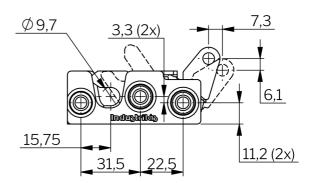

#### 材质

Anti Vibration Bushing: TPE 套筒: 尼龙6+30%玻纤

Cam: 不锈钢 316 Clip: 钢,镀锌 Housing: 钢,镀锌

Striker: Zinc die cast, zinc plated or black

powder coated

Trigger: Hardened steel, zinc plated