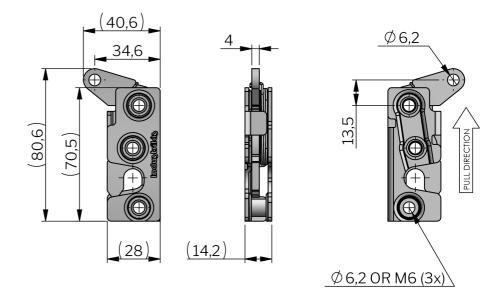

#### 材质

Anti Vibration Bushing: TPE 套筒: 尼龙6+30%玻纤

Cam: 不锈钢 316 Clip: 钢,镀锌 Housing: 钢,镀锌

Striker: Zinc die cast, zinc plated or black

powder coated

Trigger: Hardened steel, zinc plated