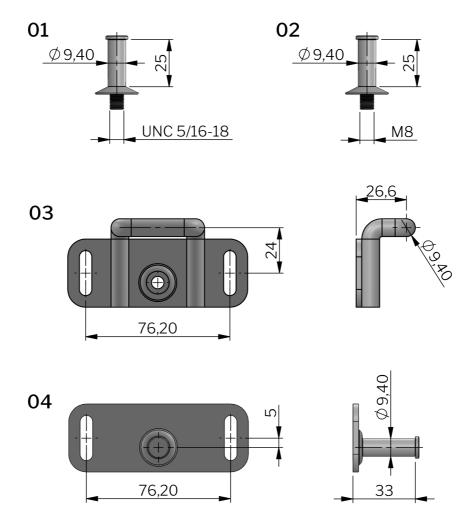

### 相关产品

Needed components for a complete system: 2-850, 2-745, 2-746, 2-835, 2-860

**类似产品:** 2-750-02, 2-750-03, 2-750-04, 2-750-

07

索引编号见网站 industrilas.com

Index Code: 2-750-01